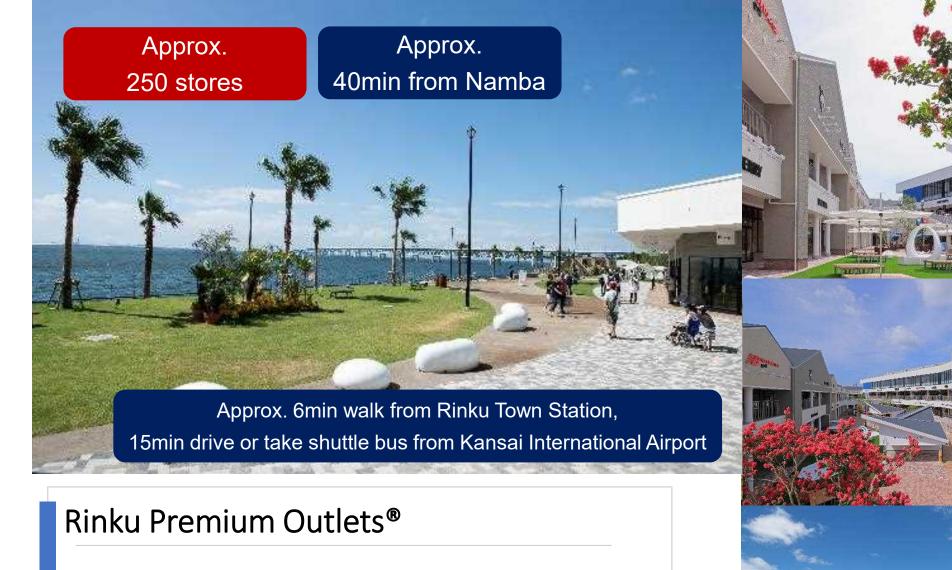

This seaside outlet mall is located on the opposite shore of Kansai International Airport. With the view of palm trees swaying in the wind and the wide ocean, you can enjoy shopping of about 250 famous brand stores from Japan and overseas. The glamping facility is also available in the seaside area to meet a wide variety of customers' needs. The site has an excellent location in "Rinku Town" which is only a 6 min walk from "Rinku Town Station" and about a 15 min drive or take shuttle bus from the airport.